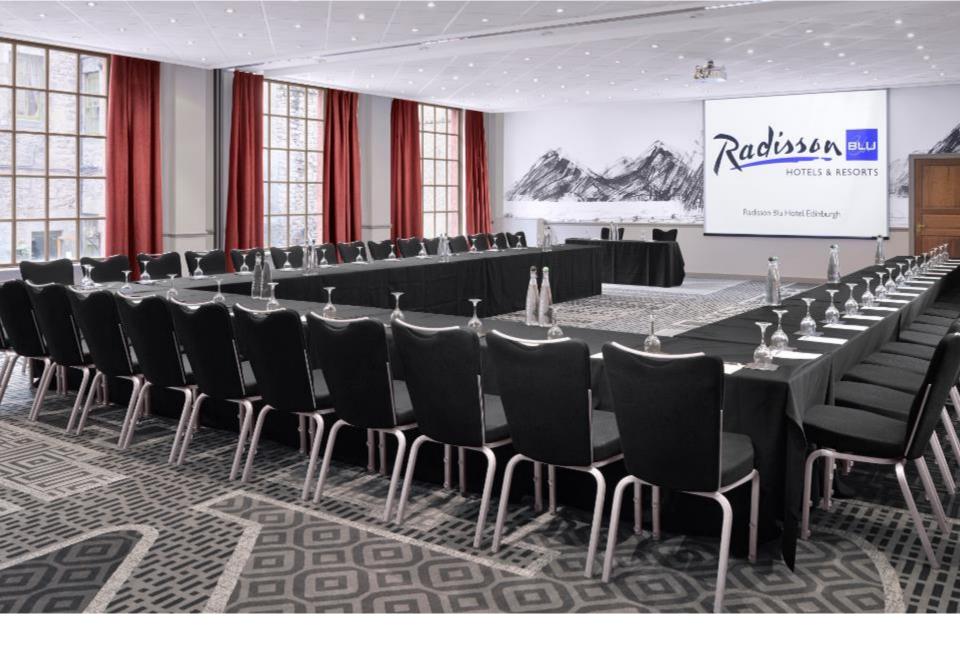

# MEETINGS AND EVENTS

- 8 versatile conference and event rooms
- Latest conferencing technology
- Spacious, stylish surroundings
- Natural daylight and adjustable lighting
- Individual climate control
- The Great Scots Hall has open fires and ambient lighting and offers a memorable venue for that awe inspiring gathering
- Free WiFi for all meeting delegates