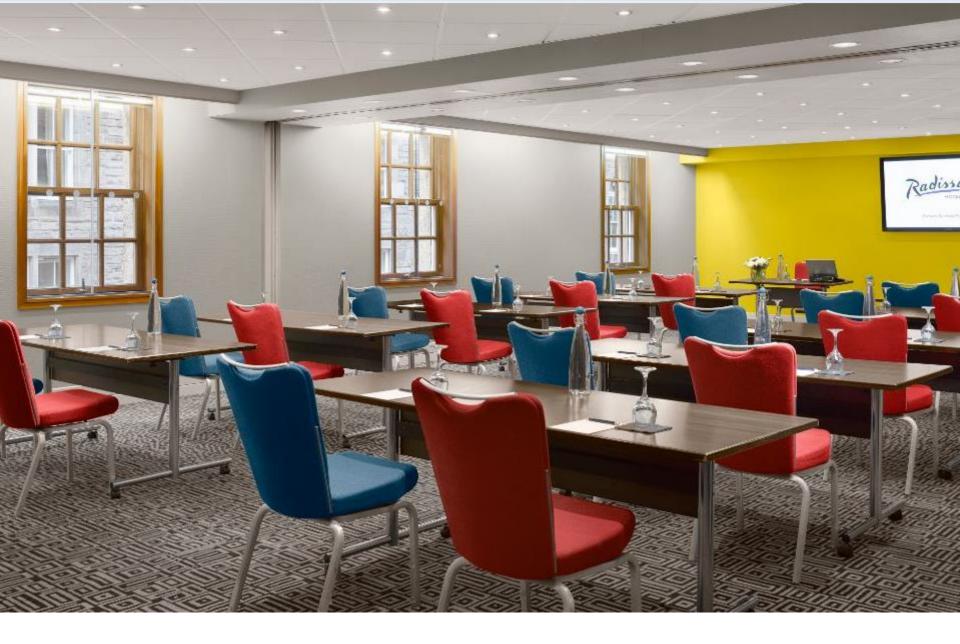

# MEETINGS AND EVENTS

- 8 versatile conference and event rooms
- Latest conferencing technology
- Spacious, stylish surroundings
- Natural daylight and adjustable lighting
- Individual climate control
- The Great Scots Hall has open fires and ambient lighting and offers a memorable venue for that awe inspiring gathering
- Free WiFi for all meeting delegates