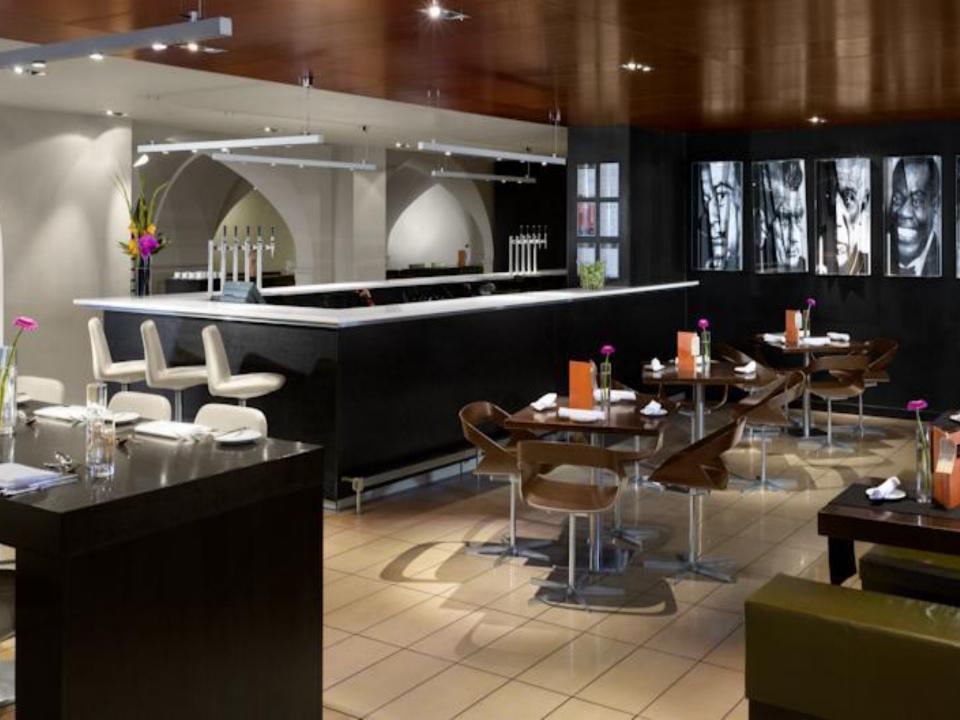

## BARS AND RESTAURANTS

**Itchycoo Bar and Kitchen** - boasting picturesque views of the Royal Mile, this restaurant specialises in traditional Scottish dishes created with local, seasonal ingredients.

**Itchycoo Bar -** offers a wide selection of beer, wine and spirits.

During the summer season, guests can dine alfresco on the terrace.