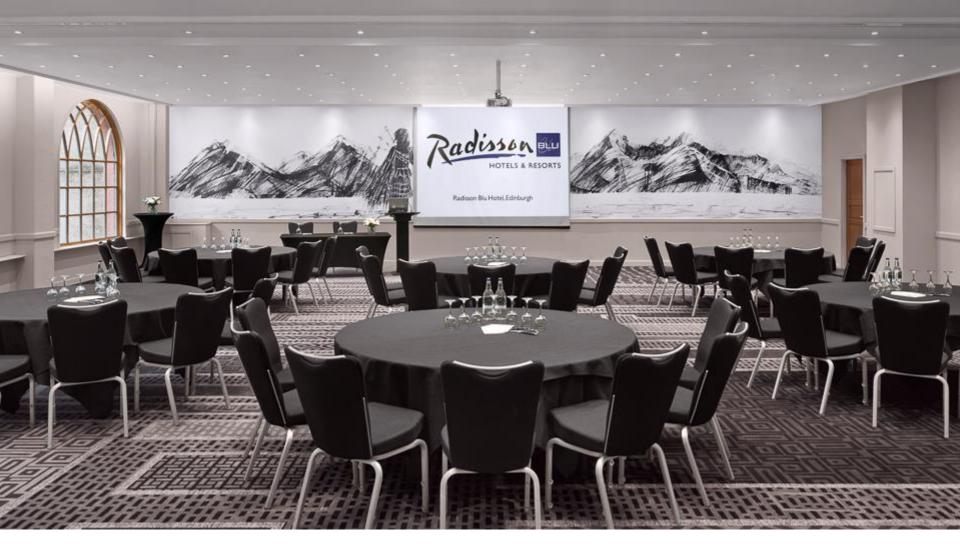

# MEETINGS AND EVENTS

- 8 versatile conference and event rooms
- Latest conferencing technology
- Spacious, stylish surroundings
- Natural daylight and adjustable lighting
- Individual climate control
- The Great Scots Hall has open fires and ambient lighting and offers a memorable venue for that awe inspiring gathering
- Free WiFi for all meeting delegates