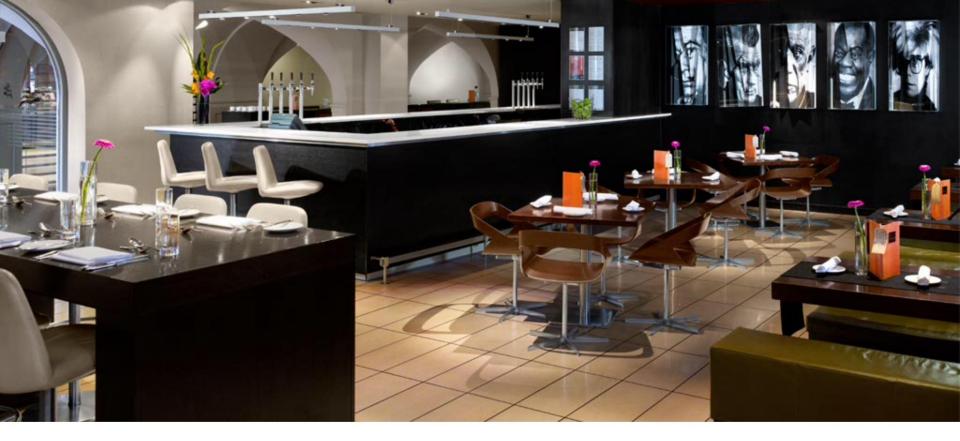

## BARS AND RESTAURANTS

**Itchycoo Bar and Kitchen** - boasting picturesque views of the Royal Mile, this restaurant specialises in traditional Scottish dishes created with local, seasonal ingredients.

**Itchycoo Bar -** offers a wide selection of beer, wine and spirits.

During the summer season, guests can dine alfresco on the terrace.