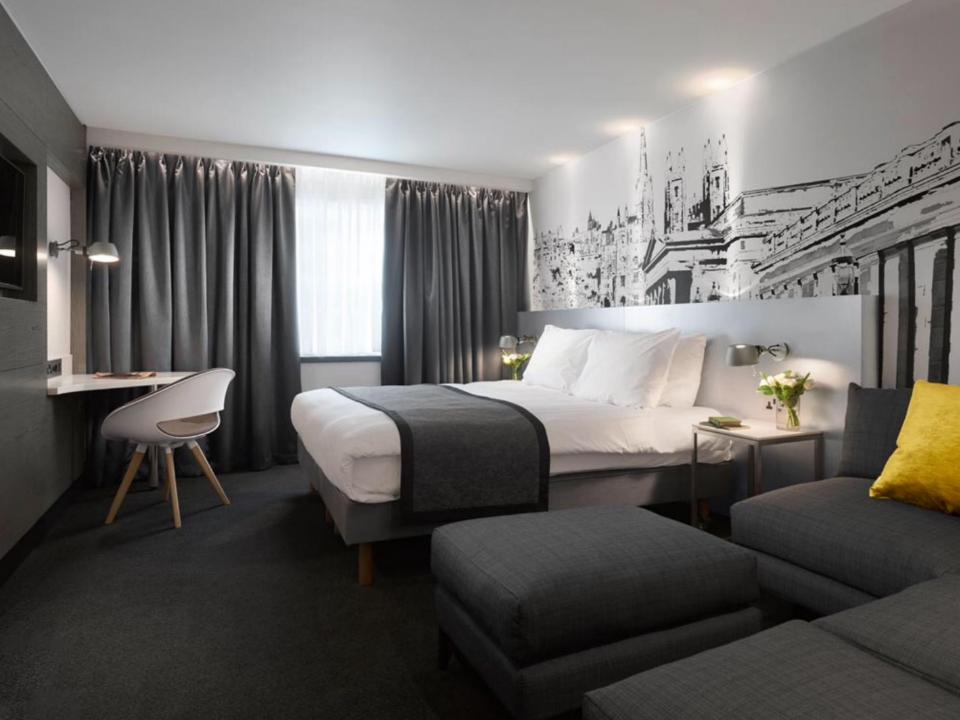

## ROOMS AND SUITES

Each of this hotel's 238 stylish guest rooms and suites welcomes travellers to relax & unwind. The Chic, modern design of the rooms is highlighted by black-&-white photographs of the city.

Choose from Standard, Family, Business & Superior rooms & a variety of suites.

#### Standard rooms include:

- Coffee & tea provisions
- Iron, ironing board & trouser press
- In-room safe, hairdryer