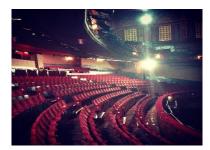

# MEETINGS AND EVENTS

- 8 versatile conference and event rooms
- Latest conferencing technology
- Spacious, stylish surroundings
- Natural daylight and adjustable lighting
- Individual climate control
- The Great Scots Hall has open fires and ambient lighting and offers a memorable venue for that awe inspiring gathering
- Free WiFi for all meeting delegates