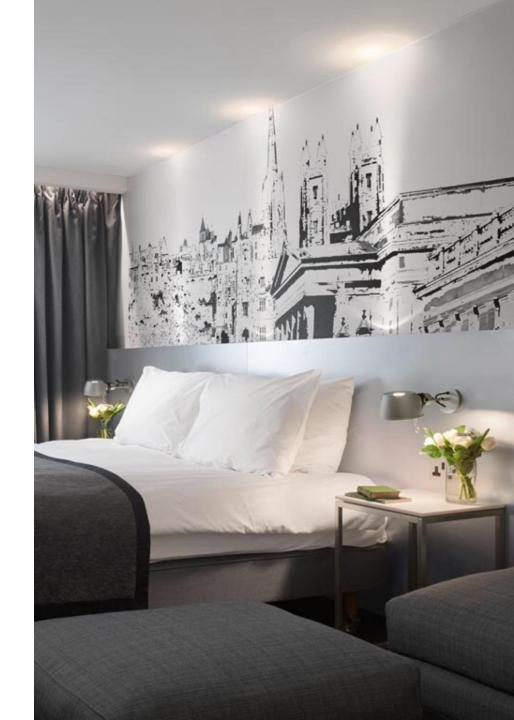

## ROOMS AND SUITES

Each of this hotel's 238 stylish guest rooms and suites welcomes travellers to relax & unwind. The Chic, modern design of the rooms is highlighted by black-&-white photographs of the city.

Choose from Standard, Family, Business & Superior rooms & a variety of suites.

#### Standard rooms include:

- Coffee & tea provisions
- Iron, ironing board & trouser press
- In-room safe, hairdryer