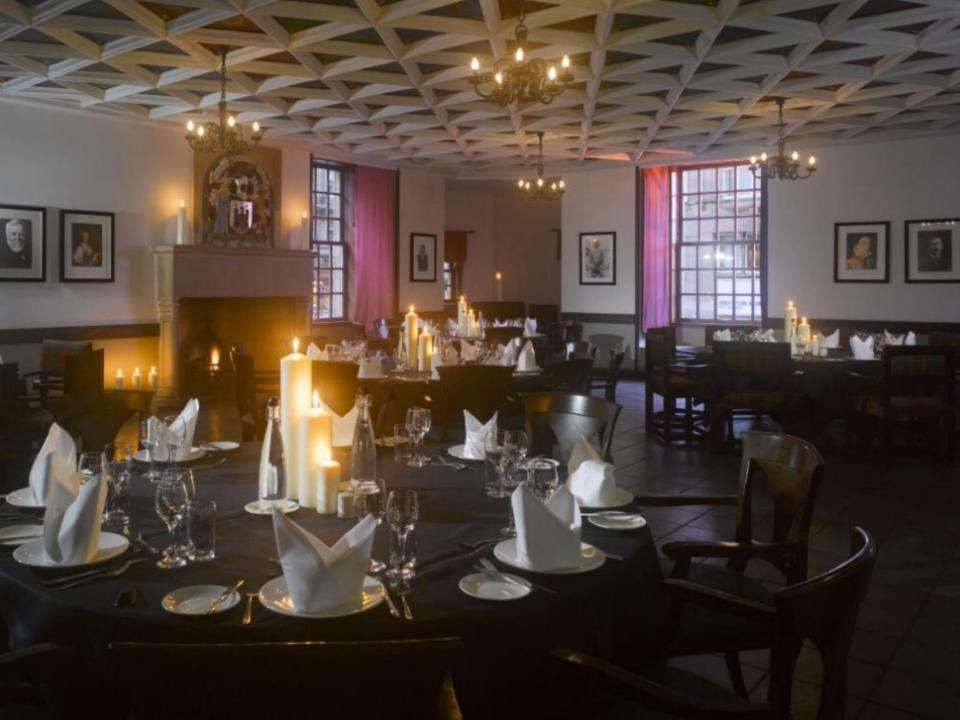

# MEETINGS AND EVENTS

- 8 versatile conference and event rooms
- Latest conferencing technology
- Spacious, stylish surroundings
- Natural daylight and adjustable lighting
- Individual climate control
- The Great Scots Hall has open fires and ambient lighting and offers a memorable venue for that awe inspiring gathering
- Free WiFi for all meeting delegates