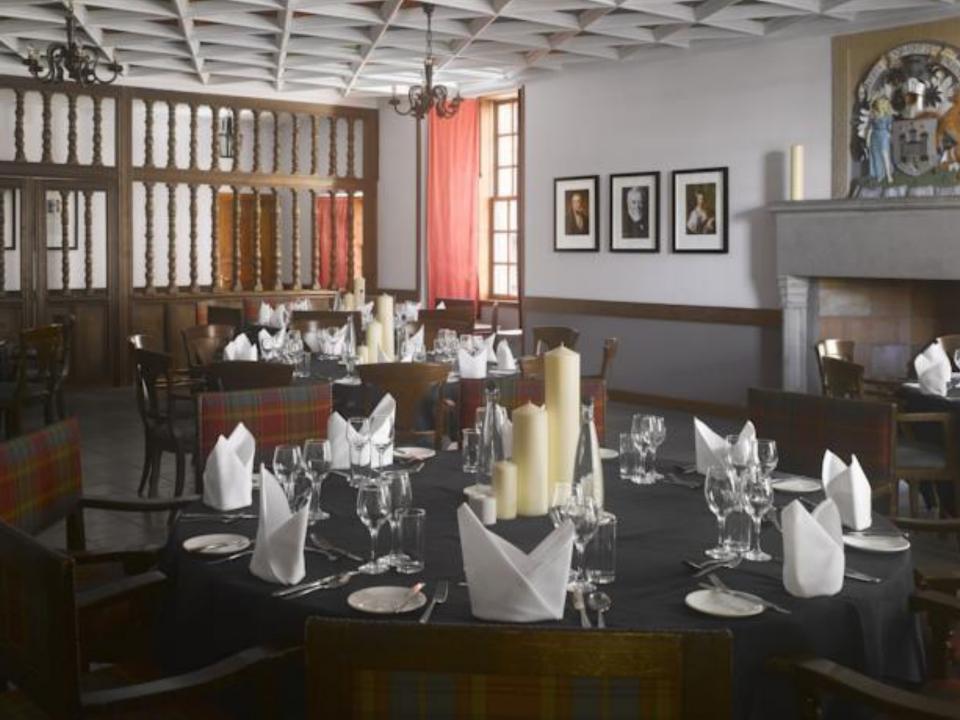

## BARS AND RESTAURANTS

**Itchycoo Bar and Kitchen** - boasting picturesque views of the Royal Mile, this restaurant specialises in traditional Scottish dishes created with local, seasonal ingredients.

**Itchycoo Bar -** offers a wide selection of beer, wine and spirits.

During the summer season, guests can dine alfresco on the terrace.