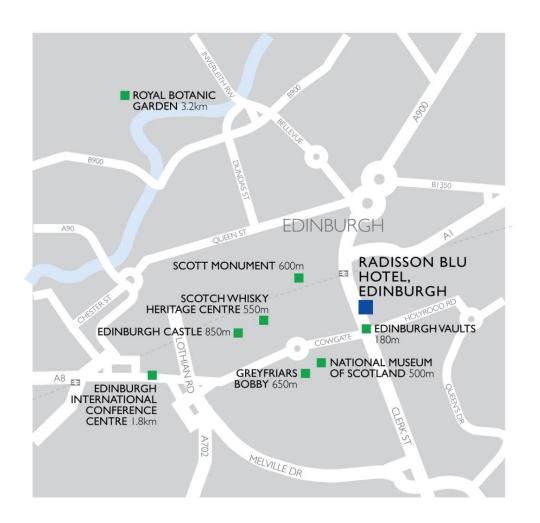

### LOCATION

#### Transport links:

Air: Edinburgh Airport is only 13 kms away, the hotel is quickly accessible via taxis and Airlink buses.

**Road:** Guests arriving by car will appreciate the convenience of the hotel's on-site parking.

**Train:** Waverley Railway Station is 0.5 km from the hotel.