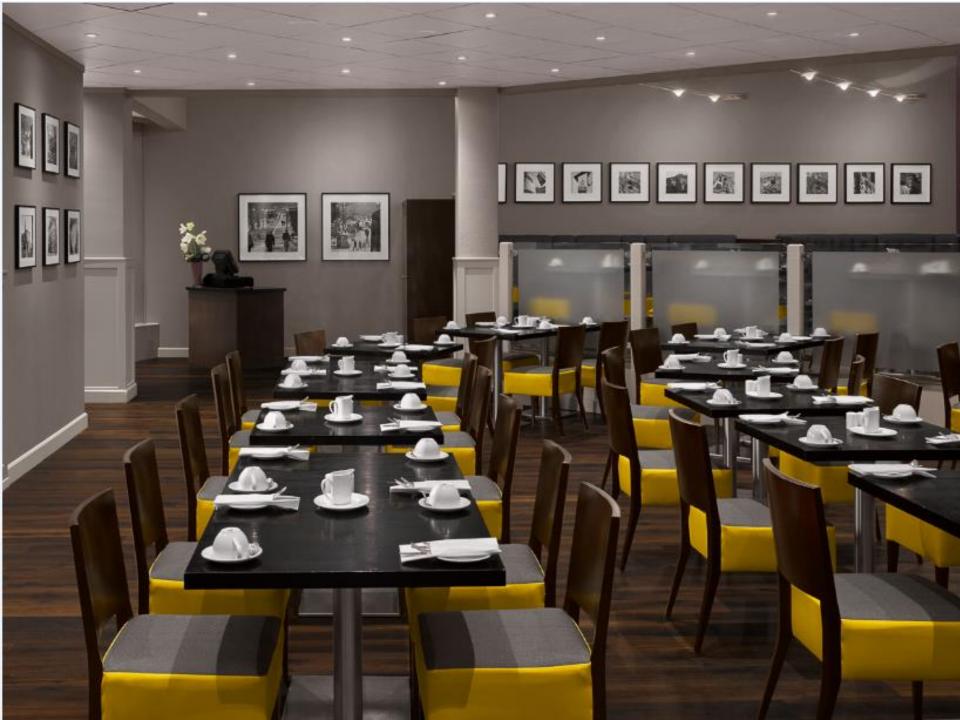

## BARS AND RESTAURANTS

**Itchycoo Bar and Kitchen** - boasting picturesque views of the Royal Mile, this restaurant specialises in traditional Scottish dishes created with local, seasonal ingredients.

**Itchycoo Bar -** offers a wide selection of beer, wine and spirits.

During the summer season, guests can dine alfresco on the terrace.