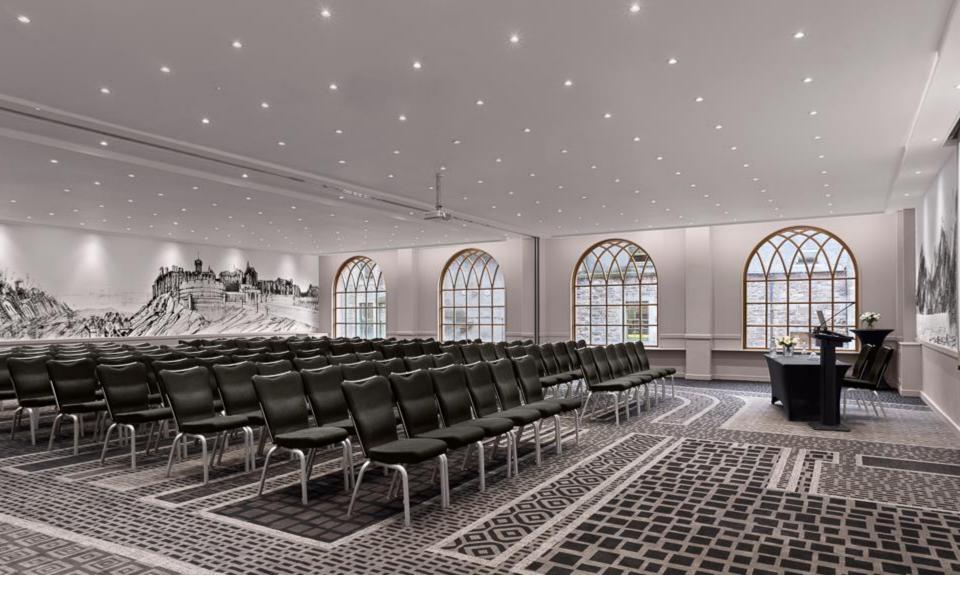

# MEETINGS AND EVENTS

- 8 versatile conference and event rooms
- Latest conferencing technology
- Spacious, stylish surroundings
- Natural daylight and adjustable lighting
- Individual climate control
- The Great Scots Hall has open fires and ambient lighting and offers a memorable venue for that awe inspiring gathering
- Free WiFi for all meeting delegates