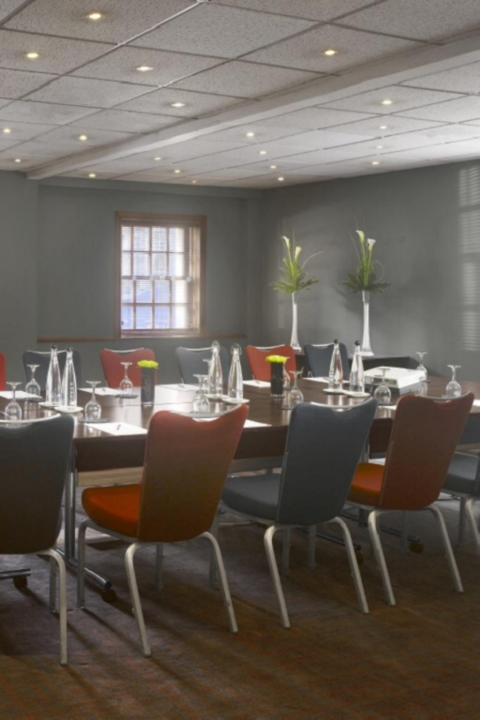

# MEETINGS AND EVENTS

- 8 versatile conference and event rooms
- Latest conferencing technology
- Spacious, stylish surroundings
- Natural daylight and adjustable lighting
- Individual climate control
- The Great Scots Hall has open fires and ambient lighting and offers a memorable venue for that awe inspiring gathering
- Free WiFi for all meeting delegates