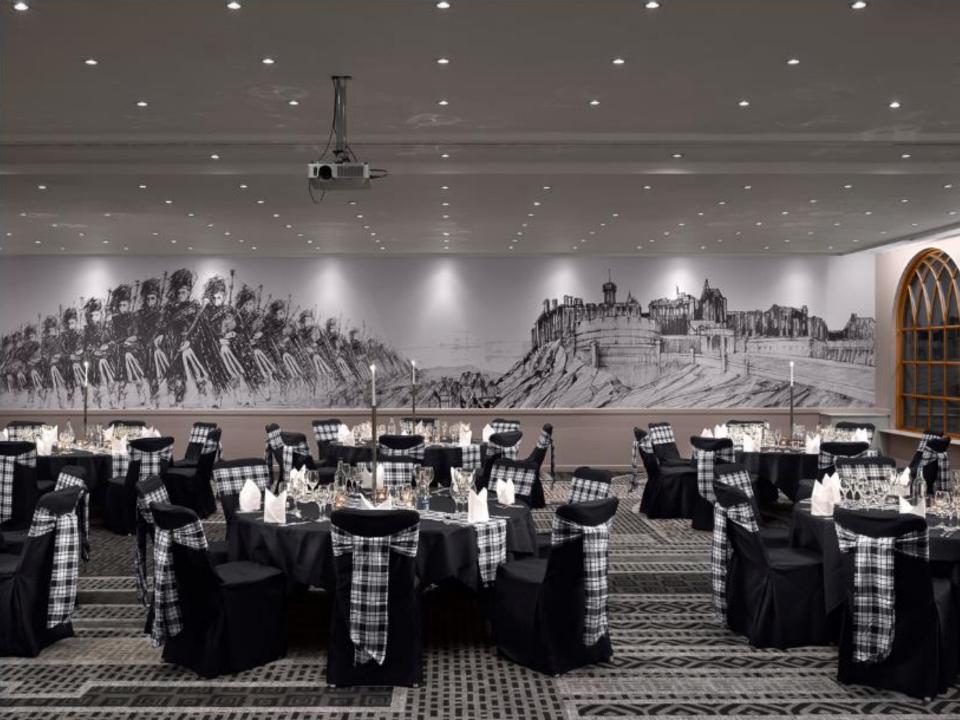

# MEETINGS AND EVENTS

- 8 versatile conference and event rooms
- Latest conferencing technology
- Spacious, stylish surroundings
- Natural daylight and adjustable lighting
- Individual climate control
- The Great Scots Hall has open fires and ambient lighting and offers a memorable venue for that awe inspiring gathering
- Free WiFi for all meeting delegates